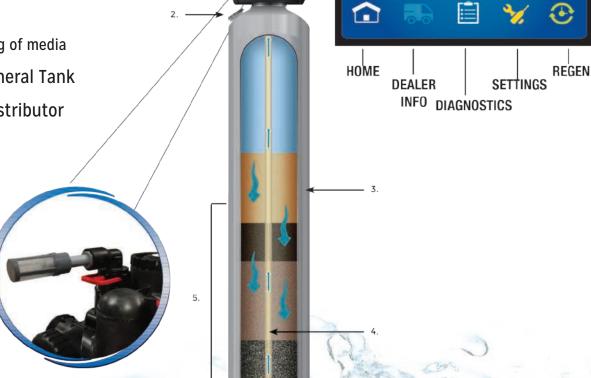

### Parts Breakdown:

- 1. 7300 Pro Touch Control Valve Intuitive touchscreen valve
- 2. Fill Hole For easy adding of media
- 3. Polyglass Mineral Tank
- 4. High Flow Distributor
- 5. MB775

The check valve with stainless screen educts air efficiently for recharging the filter media